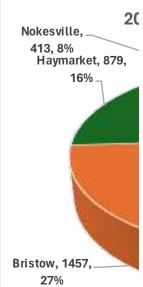

| City        | People Served |       | Househ |
|-------------|---------------|-------|--------|
| Gainesville | 2606          | 47.5% |        |
| Bristow     | 1457          | 26.5% |        |
| Haymarket   | 879           | 16.0% |        |
| Nokesville  | 413           | 7.5%  |        |
| Catharpin   | 109           | 2.0%  |        |
| Linton Hall | 25            | 0.5%  |        |
| Total       | 5489          |       |        |