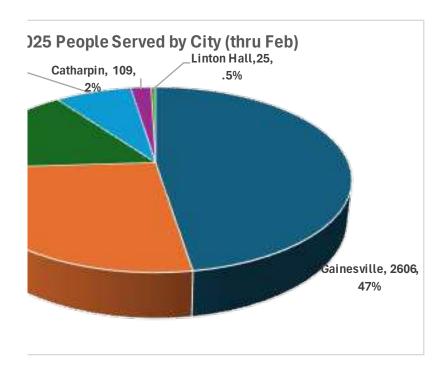

| Service Delivery Date ↑ | Ages 0-17 | Ages 18-64 |
|-------------------------|-----------|------------|
| Total                   | 1932      | 3071       |
| January 2025            | 942       | 1486       |
| February 2025           | 990       | 1585       |

Confidential Information - Do Not Distribute Copyright © 2000-2025 salesforce.com, inc. All rights reserved.

> Ages 18-6 56%

| Ages 65+ |     | <b>Record Count</b> |      |
|----------|-----|---------------------|------|
|          | 486 |                     | 1295 |
|          | 247 |                     | 638  |
|          | 239 |                     | 657  |