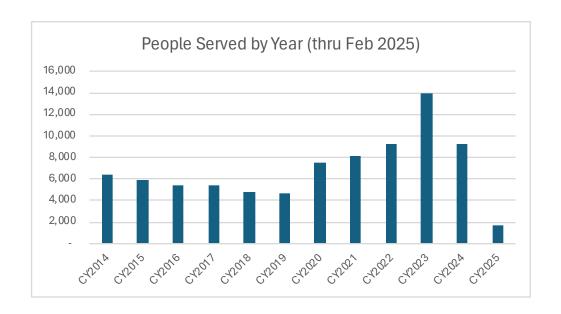

# People Served by Year

As of 2025-03-18 11:09:17 Eastern Standard Time/EST • Generated by Aimee Lowry

### Filtered By

Show: All pantry service deliveries

Pantry Service equals Food Distribution, Gift Cards

Delivery Status equals Service Delivered

| Service Delivery Date ↑ | Record Count | Sum of Household Siz |
|-------------------------|--------------|----------------------|
| CY2014                  | 6,444        | 29905                |
| CY2015                  | 5,890        | 27322                |
| CY2016                  | 5,451        | 24963                |
| CY2017                  | 5,381        | 24242                |
| CY2018                  | 4,823        | 20514                |
| CY2019                  | 4,626        | 19038                |
| CY2020                  | 7,566        | 30723                |
| CY2021                  | 8,167        | 32561                |
| CY2022                  | 9,295        | 36972                |
| CY2023                  | 13,881       | 59760                |
| CY2024                  | 9,301        | 39790                |
| CY2025                  | 1,716        | 7241                 |
| Total                   | 82541        | 353031               |
|                         |              |                      |